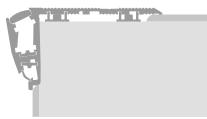

d</li> <li>orange</li> <li>any colour from RAL palette</li> <li>RGB</li> </ul> |
| Input voltage    | 12V or 24V                                                                                                                                 |
| Power            | 4,8 W/m; 7,2 W/m; 9,6 W/m                                                                                                                  |
| Control          | DALI, KNX, DMX, Smartphone                                                                                                                 |

# Dimensions [mm]





- Fixed to the finished edge of a step with screws or an adhesive
- Can be installed on carpeted steps
- Adjustable end caps
- No visible LED points
- Illuminated row markings

## Montage



Standard variant



Carpet distant variant