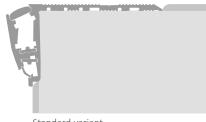

<li>blue</li> <li>red</li> <li>orange</li> <li>any colour from RAL palette</li> <li>RGB</li> </ul> |
| Input voltage    | 12V or 24V                                                                                                                                 |
| Power            | 4,8 W/m; 7,2 W/m; 9,6 W/m                                                                                                                  |
| Control          | DALI, KNX, DMX, Smartphone                                                                                                                 |

# Dimensions [mm]





- Fixed to the finished edge of a step with screws or an adhesive
- Can be installed on carpeted steps
- Adjustable end caps
- No visible LED points
- Illuminated row markings

## Montage



Standard variant



Carpet distant variant