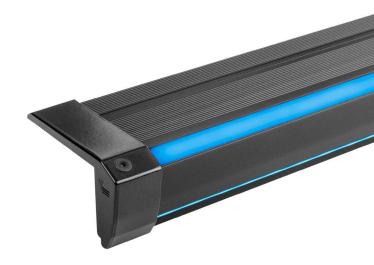

# **DUO LED UNI**

The UNIversal aluminum stair profile with dual LED illumination is our best seller. The profile may use LED's in any single colour from the RGB colour spectrum, provides a continuous aestetic strip of light and additional illumination of a stair riser.