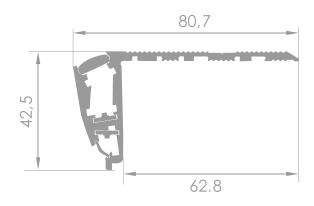

# Dimensions [mm]

- Fixed to the finished edge of a step with screws or an adhesive
- Can be installed on carpeted steps
- Adjustable end caps
- No visible LED points
- Illuminated row markings