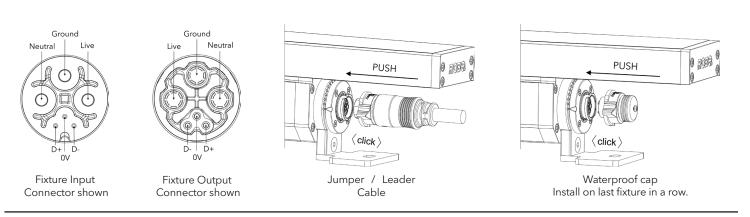

ightenlocking screw on each sides.

# STEP 1.B INSTALLATION WITH WALL-MOUNT BRACKETS





Wall-mount brackets.



Undo 2x standard mounting brackets.



Install 2x L-shape brackets.

ROBE lighting s. r. o. | Palackeho 416 | 757 01 Valasske Mezirici | Czech Republic | Tel.: +420 571 500 | Fax.: +420 571 751 515 | E-mail: info@anolis.eu

### **EMINERE™ 1 / 2 / 3 / 4**

#### INSTALLATION INSTRUCTIONS





Connect together 2x wall-mount brackets.



Screw in 2x wall-mount brackets to the fixture.



Drill 2 holes to the surface according to brackets spacing.



Release locking screw M6x8 on each sides. Position fixture and tighten by screws via brackets holes to pre-drilled holes on the surface. Angle fixture to desired position and tightenlocking screw on each sides.

## STEP 2 CONNECTION





### **EMINERE™ 1 / 2 / 3 / 4**

#### INSTALLATION INSTRUCTIONS



## STEP 3 INSTALLATION OF ACCESSORIES - CABLE COVER AND SHIELD





CABLE COVER S



Connect screws with the sliders via accessory holes. Do not tighten them yet!!



Slide in accessory into the fixture grooves, center and tighten properly.

# STEP 3 INSTALLATION OF ACCESSORIES - OPTICAL DEMO SET











Tighten mounting screws on each side after frame installation. Do not over tighten screws.

ROBE lighting s. r. o. | Palackeho 416 | 757 01 Valasske Mezirici | Czech Republic | Tel.: +420 571 500 | Fax.: +420 571 751 515 | E-mail: info@anolis.eu

2