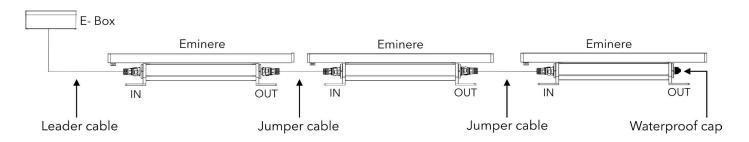

tightenlocking screw on each sides.

# STEP 1.B INSTALLATION WITH WALL-MOUNT BRACKETS





Wall-mount brackets.



Undo 2x standard mounting brackets.



Install 2x L-shape brackets.

ROBE lighting s. r. o. | Palackeho 416 | 757 01 Valasske Mezirici | Czech Republic | Tel.: +420 571 500 | Fax.: +420 571 751 515 | E-mail: info@anolis.eu

### **EMINERE™ 1 / 2 / 3 / 4**

#### INSTALLATION INSTRUCTIONS





Connect together 2x wall-mount brackets.



Screw in 2x wall-mount brackets to the fixture.



Drill 2 holes to the surface according to brackets spacing.



Release locking screw M6x8 on each sides. Position fixture and tighten by screws via brackets holes to pre-drilled holes on the surface. Angle fixture to desired position and tightenlocking screw on each sides.

## STEP 2 CONNECTION





### **EMINERE™ 1 / 2 / 3 / 4**

#### INSTALLATION INSTRUCTIONS



## STEP 3 INSTALLATION OF ACCESSORIES - CABLE COVER AND SHIELD





CABLE COVER S



Connect screws with the sliders via accessory holes. Do not tighten them yet!!



Slide in accessory into the fixture grooves, center and tighten properly.

# STEP 3 INSTALLATION OF ACCESSORIES - OPTICAL DEMO SET











Tighten mounting screws on each side after frame installation. Do not over tighten screws.

ROBE lighting s. r. o. | Palackeho 416 | 757 01 Valasske Mezirici | Czech Republic | Tel.: +420 571 500 | Fax.: +420 571 751 515 | E-mail: info@anolis.eu

2