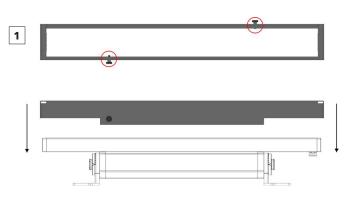

# STEP 3 INSTALLATION OF ACCESSORIES - OPTICAL DEMO SET

Tighten mounting screws on each side after frame installation. Do not over tighten screws.

ROBE lighting s. r. o. | Palackeho 416 | 757 01 Valasske Mezirici | Czech Republic | Tel.: +420 571 500 | Fax.: +420 571 751 515 | E-mail: info@anolis.eu