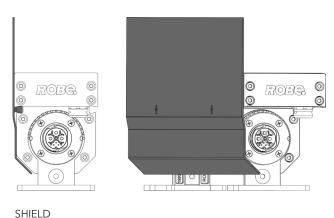

## STEP 3 INSTALLATION OF ACCESSORIES - CABLE COVER AND SHIELD

CABLE COVER S

Connect screws with the sliders via accessory holes. Do not tighten them yet!!

Slide in accessory into the fixture grooves, center and tighten properly.