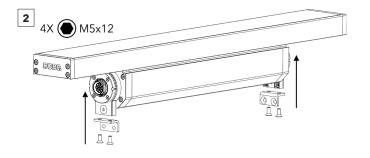

# STEP 1.B INSTALLATION WITH WALL-MOUNT BRACKETS

Wall-mount brackets.

Undo 2x standard mounting brackets.

Install 2x L-shape brackets.

ROBE lighting s. r. o. | Palackeho 416 | 757 01 Valasske Mezirici | Czech Republic | Tel.: +420 571 500 | Fax.: +420 571 751 515 | E-mail: info@anolis.eu

#### INSTALLATION INSTRUCTIONS

Connect together 2x wall-mount brackets.

Screw in 2x wall-mount brackets to the fixture.

Drill 2 holes to the surface according to brackets spacing.

Release locking screw M6x8 on each sides. Position fixture and tighten by screws via brackets holes to pre-drilled holes on the surface. Angle fixture to desired position and tightenlocking screw on each sides.