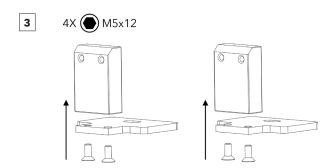

# STEP 1.B INSTALLATION WITH WALL-MOUNT BRACKETS

Wall-mount brackets.

Undo 2x standard mounting brackets.

Install 2x L-shape brackets.

ROBE lighting s. r. o. | Palackeho 416 | 757 01 Valasske Mezirici | Czech Republic | Tel.: +420 571 500 | Fax.: +420 571 751 515 | E-mail: info@anolis.eu

#### INSTALLATION INSTRUCTIONS

Connect together 2x wall-mount brackets.

Screw in 2x wall-mount brackets to the fixture.

Drill 2 holes to the surface according to brackets spacing.

Release locking screw M6x8 on each sides. Position fixture and tighten by screws via brackets holes to pre-drilled holes on the surface. Angle fixture to desired position and tightenlocking screw on each sides.