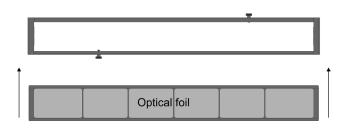

# STEP 3 INSTALLATION OF ACCESSORIES - OPTICAL DEMO SET

Tighten mounting screws on each side after frame installation. Do not over tighten screws.

ROBE lighting s. r. o. | Palackeho 416 | 757 01 Valasske Mezirici | Czech Republic | Tel.: +420 571 500 | Fax.: +420 571 751 515 | E-mail: info@anolis.eu