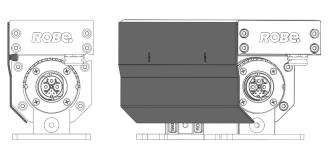

## STEP 3 INSTALLATION OF ACCESSORIES - CABLE COVER AND SHIELD

CABLE COVER S

Connect screws with the sliders via accessory holes. Do not tighten them yet!!

Slide in accessory into the fixture grooves, center and tighten properly.