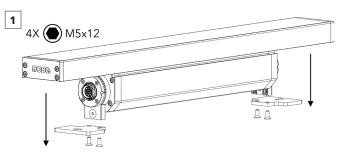

## STEP 1.A INSTALLATION WITH STANDARD MOUNTING BRACKETS

Brackets spacing.

2X M6x8 95° 95° Locking screw

Drill 2 holes to the surface according to brackets spacing.

Release locking screw M6x8 on each sides. Position fixture and tighten by screws via brackets holes to pre-drilled holes on the surface. Angle fixture to desired position and tightenlocking screw on each sides.