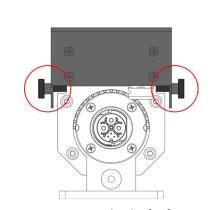

## STEP 1.A INSTALLATION WITH STANDARD MOUNTING BRACKETS

Brackets spacing.

2X M6x8 95° 95° Locking screw

Drill 2 holes to the surface according to brackets spacing.

Release locking screw M6x8 on each sides. Position fixture and tighten by screws via brackets holes to pre-drilled holes on the surface. Angle fixture to desired position and tightenlocking screw on each sides.

# STEP 1.B INSTALLATION WITH WALL-MOUNT BRACKETS

Wall-mount brackets.

Undo 2x standard mounting brackets.

Install 2x L-shape brackets.

ROBE lighting s. r. o. | Palackeho 416 | 757 01 Valasske Mezirici | Czech Republic | Tel.: +420 571 500 | Fax.: +420 571 751 515 | E-mail: info@anolis.eu