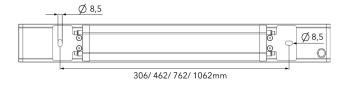

## STEP 1.A INSTALLATION WITH STANDARD MOUNTING BRACKETS

Brackets spacing.

2X M6x8 95° 95° Locking screw

Drill 2 holes to the surface according to brackets spacing.

Release locking screw M6x8 on each sides. Position fixture and tighten by screws via brackets holes to pre-drilled holes on the surface. Angle fixture to desired position and tightenlocking screw on each sides.