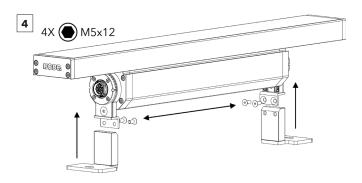

## STEP 1.A INSTALLATION WITH STANDARD MOUNTING BRACKETS

Brackets spacing.

2X M6x8 95° 95° Locking screw

Drill 2 holes to the surface according to brackets spacing.

Release locking screw M6x8 on each sides. Position fixture and tighten by screws via brackets holes to pre-drilled holes on the surface. Angle fixture to desired position and tightenlocking screw on each sides.