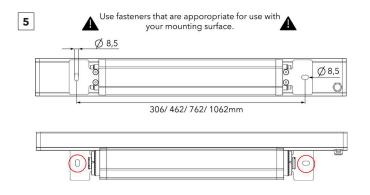

## STEP 1.A INSTALLATION WITH STANDARD MOUNTING BRACKETS

Brackets spacing.

2X M6x8 95° 95° Locking screw

Drill 2 holes to the surface according to brackets spacing.

Release locking screw M6x8 on each sides. Position fixture and tighten by screws via brackets holes to pre-drilled holes on the surface. Angle fixture to desired position and tightenlocking screw on each sides.

# STEP 1.B INSTALLATION WITH WALL-MOUNT BRACKETS

Wall-mount brackets.

Undo 2x standard mounting brackets.

Install 2x L-shape brackets.

ROBE lighting s. r. o. | Palackeho 416 | 757 01 Valasske Mezirici | Czech Republic | Tel.: +420 571 500 | Fax.: +420 571 751 515 | E-mail: info@anolis.eu