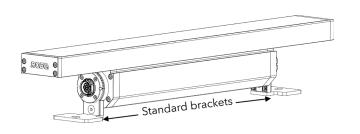

## STEP 1.A INSTALLATION WITH STANDARD MOUNTING BRACKETS

Brackets spacing.

2X M6x8 95° 95° Locking screw

Drill 2 holes to the surface according to brackets spacing.

Release locking screw M6x8 on each sides. Position fixture and tighten by screws via brackets holes to pre-drilled holes on the surface. Angle fixture to desired position and tightenlocking screw on each sides.