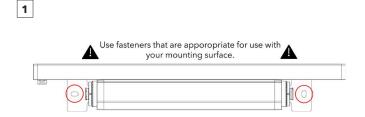

## STEP 1.A INSTALLATION WITH STANDARD MOUNTING BRACKETS

Brackets spacing.

2X M6x8 95° 95° Locking screw

Drill 2 holes to the surface according to brackets spacing.

Release locking screw M6x8 on each sides. Position fixture and tighten by screws via brackets holes to pre-drilled holes on the surface. Angle fixture to desired position and tightenlocking screw on each sides.