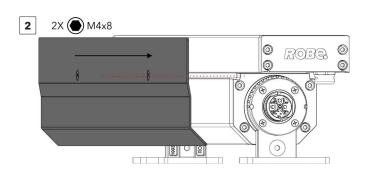

## STEP 3 INSTALLATION OF ACCESSORIES - CABLE COVER AND SHIELD

CABLE COVER S

Connect screws with the sliders via accessory holes. Do not tighten them yet!!

Slide in accessory into the fixture grooves, center and tighten properly.