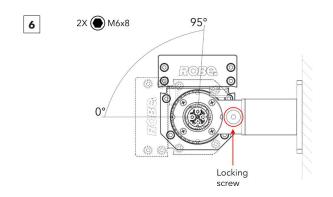

## STEP 1.A INSTALLATION WITH STANDARD MOUNTING BRACKETS

Brackets spacing.

2X M6x8 95° 95° Locking screw

Drill 2 holes to the surface according to brackets spacing.

Release locking screw M6x8 on each sides. Position fixture and tighten by screws via brackets holes to pre-drilled holes on the surface. Angle fixture to desired position and tightenlocking screw on each sides.