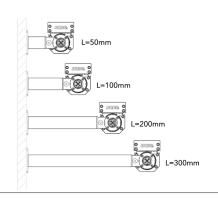

# STEP 1.B INSTALLATION WITH WALL-MOUNT BRACKETS

Wall-mount brackets.

Undo 2x standard mounting brackets.

Install 2x L-shape brackets.

ROBE lighting s. r. o. | Palackeho 416 | 757 01 Valasske Mezirici | Czech Republic | Tel.: +420 571 500 | Fax.: +420 571 751 515 | E-mail: info@anolis.eu

#### INSTALLATION INSTRUCTIONS

Connect together 2x wall-mount brackets.

Screw in 2x wall-mount brackets to the fixture.

Drill 2 holes to the surface according to brackets spacing.

Release locking screw M6x8 on each sides. Position fixture and tighten by screws via brackets holes to pre-drilled holes on the surface. Angle fixture to desired position and tightenlocking screw on each sides.