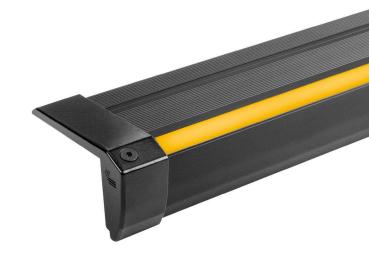

## **STEPLINE**

Our standard universal anti-slip profile that can be enhanced with illuminated markings, such as digits, letters, or other custom symbols. The profile available in many colours, quarantees a quality linear lighting effect and full illumination control.

- Easy installation just add screws or adhesive
- Adjustable end caps
- No visible LED points
- Illuminated row markings