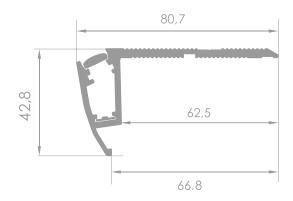

|
| Colours          | <ul> <li>transparent</li> <li>opal</li> <li>blue</li> <li>red</li> <li>orange</li> <li>any colour from RAL palette</li> <li>RGB</li> </ul> |
| Input voltage    | 12V or 24V                                                                                                                                 |
| Power            | 4,8 W/m; 9,6 W/m                                                                                                                           |
| Control          | DALI, KNX, DMX, Smartphone                                                                                                                 |



- Easy installation just add screws or adhesive
- Adjustable end caps
- No visible LED points
- Illuminated row markings

## Dimensions [mm]



## Montage