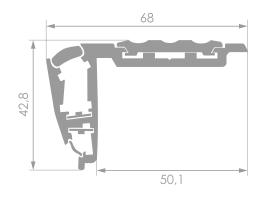

pal</li> <li>blue</li> <li>red</li> <li>orange</li> <li>any colour from RAL palette</li> <li>RGB</li> </ul> |
| Input voltage    | 12V or 24V                                                                                                                                 |
| Power            | 4,8 W/m; 7,2 W/m; 9,6 W/m                                                                                                                  |
| Control          | DALI, KNX, DMX, Smartphone                                                                                                                 |



- Dual LED illumination
- Easy installation just add screws or adhesive
- Can be installed on carpeted steps
- Adjustable end caps
- No visible LED points
- No visible screw holes

## Dimensions [mm]



## Montage