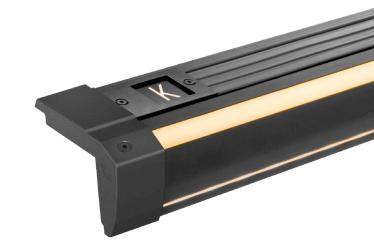

## STREAMLINE DUO

A brand new patented universal aluminium step profile with anti-slip insert and dual LED illumination. This profile has no visible screw holes. The end caps of the profile are adjustable. This unique function is extremely useful when steps were wrongly measured and/or their length differs. Often the ability to extend profile by the 3cm is the only way to finish project on time and without additional costs.

- Dual LED illumination
- Easy installation just add screws or adhesive
- Can be installed on carpeted steps
- Adjustable end caps
- No visible LED points
- No visible screw holes