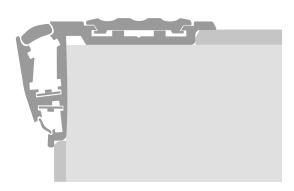

lue</li> <li>red</li> <li>orange</li> <li>any colour from RAL palette</li> <li>RGB</li> </ul> |
| Input voltage    | 12V or 24V                                                                                                                                 |
| Power            | 4,8 W/m; 7,2 W/m; 9,6 W/m                                                                                                                  |
| Control          | DALI, KNX, DMX, Smartphone                                                                                                                 |



- Dual LED illumination
- Easy installation just add screws or adhesive
- Can be installed on carpeted steps
- Adjustable end caps
- No visible LED points
- No visible screw holes

## Dimensions [mm]



## Montage