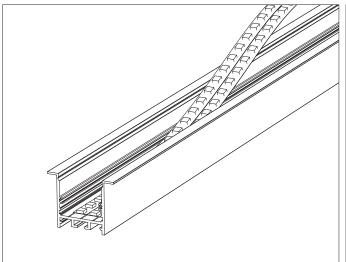

## Other installation & Connection ways.

#### Installing Instructions

Recessed

1.Fit the led strip on the aluminium

2.Click/snap on the diffuser from end to end

3.Install the Spring Clips

4.Screws the end caps