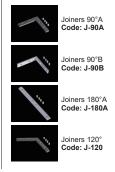

# © WN31

#### ACCESSORIES:









| Optional Diffuser(PMMA) |                 |        |        |         |        |
|-------------------------|-----------------|--------|--------|---------|--------|
| D005 type               |                 |        |        |         |        |
| Dimensions(mm)          | Max strip width | Opal   | Milky  | Frosted | Clear  |
| 35*37.5                 | 31mm            | √      | √      | √       | √      |
| Code                    |                 | D005-O | D005-M | D005-F  | D005-C |
| Light Transmittance     |                 | 63%    | 78%    | 89%     | 95%    |

< 38.4W/m Aluminum Profile Weight: 0.64kg/m

Stocked length availability:2m,2.5m. Customized length below 6m upon your request.

## Applicable joiners



## Other installation & Connection ways.





#### Installin