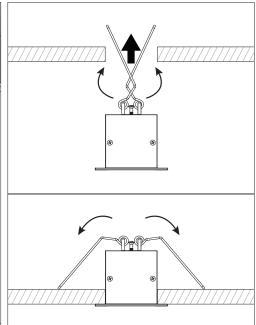

D005 type               |                 |        |        |         |        |
| Dimensions(mm)          | Max strip width | Opal   | Milky  | Frosted | Clear  |
| 35*37.5                 | 31mm            | √      | √      | √       | √      |
| Code                    |                 | D005-O | D005-M | D005-F  | D005-C |
| Light Transmittance     |                 | 63%    | 78%    | 89%     | 95%    |

< 38.4W/m Aluminum Profile Weight: 0.64kg/m

Stocked length availability:2m,2.5m. Customized length below 6m upon your request.

## Applicable joiners



## Other installation & Connection ways.





#### Installing Instructions

Recessed



1.Fit the led strip on the aluminium



2.Click/snap on the diffuser from end to end



3.Install the Spring Clips



4.Screws the end caps