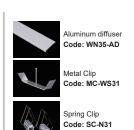

# © WN31

#### ACCESSORIES:









| Optional Diffuser(PMMA) |                 |        |        |         |        |
|-------------------------|-----------------|--------|--------|---------|--------|
| D005 type               |                 |        |        |         |        |
| Dimensions(mm)          | Max strip width | Opal   | Milky  | Frosted | Clear  |
| 35*37.5                 | 31mm            | √      | √      | √       | √      |
| Code                    |                 | D005-O | D005-M | D005-F  | D005-C |
| Light Transmittance     |                 | 63%    | 78%    | 89%     | 95%    |

< 38.4W/m Aluminum Profile Weight: 0.64kg/m

Stocked length availability:2m,2.5m. Customized length below 6m upon your request.

## Applicable joiners



## Other installation & Connection ways.





#### Install