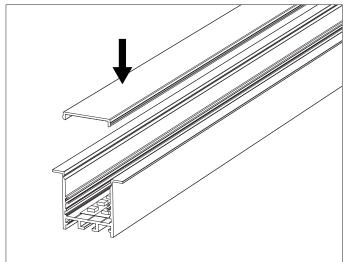

## Other installation & Connection ways.

#### Installing Instructions

Recessed

1.Fit the led strip on the aluminium

2.Click/snap on the diffuser from end to end

3.Install the Spring Clips

4.Screws the end caps