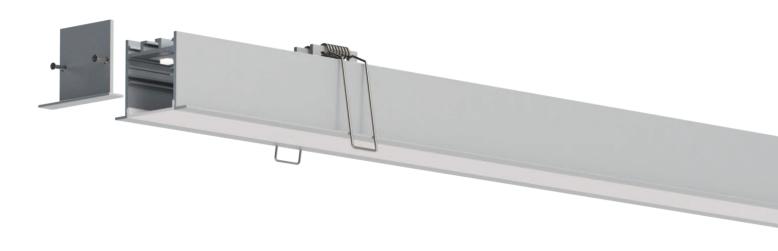

#### Installing Instructions

Recessed

1.Fit the led strip on the aluminium

2.Click/snap on the diffuser from end to end

3.Install the Spring Clips

4.Screws the end caps