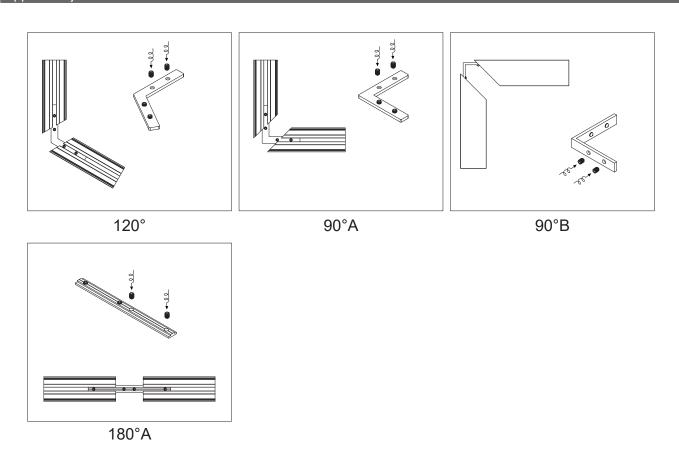

# © WN31

#### ACCESSORIES:









| Optional Diffuser(PMMA) |                 |        |        |         |        |
|-------------------------|-----------------|--------|--------|---------|--------|
| D005 type               |                 |        |        |         |        |
| Dimensions(mm)          | Max strip width | Opal   | Milky  | Frosted | Clear  |
| 35*37.5                 | 31mm            | √      | √      | √       | √      |
| Code                    |                 | D005-O | D005-M | D005-F  | D005-C |
| Light Transmittance     |                 | 63%    | 78%    | 89%     | 95%    |

< 38.4W/m Aluminum Profile Weight: 0.64kg/m

Stocked length availability:2m,2.5m. Customized length below 6m upon your request.

## Applicable joiners



## Other installation & Connection ways.





#### Installing Instructions

Recessed



1.Fit the led strip on the aluminium



2.Click/snap on the diffuser from end to end



3.Install the Spring Clips



4.Screws the end caps