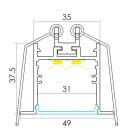

#### ACCESSORIES:

| Optional Diffuser(PMMA) |                 |        |        |         |        |
|-------------------------|-----------------|--------|--------|---------|--------|
| D005 type               |                 |        |        |         |        |
| Dimensions(mm)          | Max strip width | Opal   | Milky  | Frosted | Clear  |
| 35*37.5                 | 31mm            | √      | √      | √       | √      |
| Code                    |                 | D005-O | D005-M | D005-F  | D005-C |
| Light Transmittance     |                 | 63%    | 78%    | 89%     | 95%    |

< 38.4W/m Aluminum Profile Weight: 0.64kg/m

Stocked length availability:2m,2.5m. Customized length below 6m upon your request.