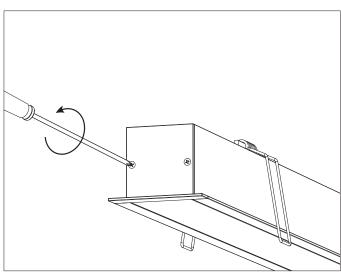

#### Installing Instructions

Recessed

1.Fit the led strip on the aluminium

2.Click/snap on the diffuser from end to end

3.Install the Spring Clips

4.Screws the end caps