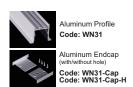

# © WN31

< 38.4W/m Aluminum Profile Weight: 0.64kg/m

Stocked length availability:2m,2.5m. Customized length below 6m upon your request.