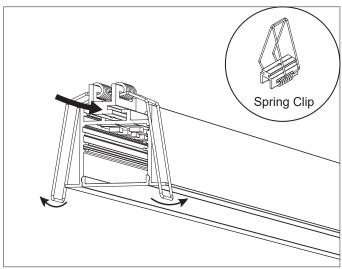

#### Installing Instructions

Recessed

1.Fit the led strip on the aluminium

2.Click/snap on the diffuser from end to end

3.Install the Spring Clips

4.Screws the end caps