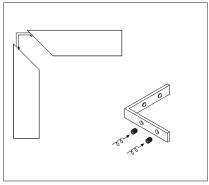

## ACCESSORIES:

Aluminum Profile

Aluminum diffuser

Wall Clips

Suspension Kits

Metal Clip

Joiners 90°A

Joiners 90°B

Joiners 180°A

Joiners 120°

# Applicable joiners

120°

90°A

90°B

180°A