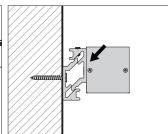

### Installing Instructions

Wall Mounted

1. Attach the wall side clip to surface

2. Attach the other side of clip to light fixture

3. Mount the light fixture onto the wall attachment

4. Secure the clips to ensure it stays in place