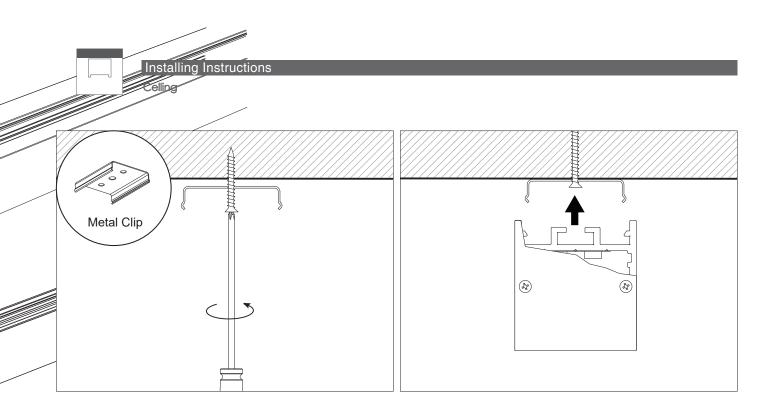

## ACCESSORIES:

Aluminum Profile

Aluminum diffuser

Wall Clips

Suspension Kits

Metal Clip

Joiners 90°A

Joiners 90°B

### Installing Instructions

Suspended

1. Apply LED strips into the profile

3.Install the Suspension Kits

4. Finally screw the end caps on