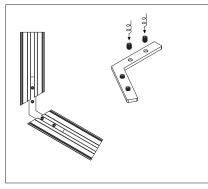

# Applicable joiners

120°

90°A

90°B

180°A

### Other installation & Connection ways.