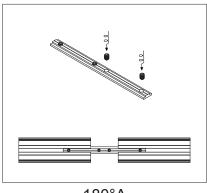

## ACCESSORIES:

Aluminum Profile

Aluminum diffuser

Wall Clips

Suspension Kits

Metal Clip

Joiners 90°A

Joiners 90°B

Joiners 180°A

Joiners 120°