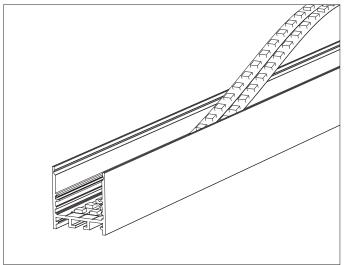

## ACCESSORIES:

Aluminum Profile

Aluminum diffuser

Wall Clips

Suspension Kits

Metal Clip

Joiners 90°A

Joiners 90°B

### Installing Instructions

Suspended

1. Apply LED strips into the profile

3.Install the Suspension Kits

4. Finally screw the end caps on