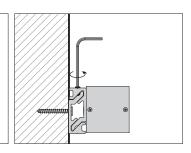

### Installing Instructions

Wall Mounted

1. Attach the wall side clip to surface

2. Attach the other side of clip to light fixture

3. Mount the light fixture onto the wall attachment

4. Secure the clips to ensure it stays in place