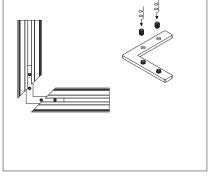

# Applicable joiners

120°

90°A

90°B

180°A

### Other installation & Connection ways.