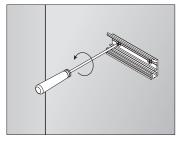

### Installing Instructions

Wall Mounted

1. Attach the wall side clip to surface

2. Attach the other side of clip to light fixture

3. Mount the light fixture onto the wall attachment

4. Secure the clips to ensure it stays in place