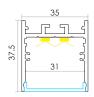

**WN35** 

## ACCESSORIES:



Aluminum Profile







Aluminum diffuser



Wall Clips



Suspension Kits



Metal Clip



Joiners 90°A



Joiners 90°B



Joiners 180°A



Joiners 120°





### Installing Instructions

Wall Mounted



1. Attach the wall side clip to surface



2. Attach the other side of clip to light fixture



3. Mount the light fixture onto the wall attachment



4. Secure the clips to ensure it stays in place

# Applicable joiners







120°

90°A

90°B



180°A

### Other installation & Connection ways.





### Installing Instructions

Suspended



1. Apply LED strips into the profile





3.Install the Suspension Kits

4. Finally screw the end caps on