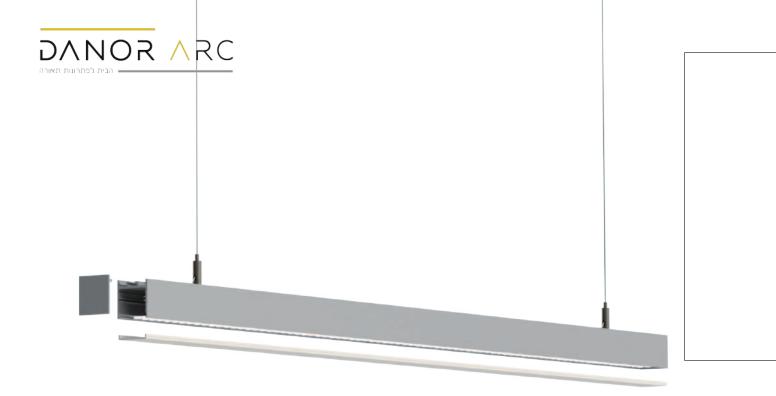

**WN35** 

## ACCESSORIES:

Aluminum Profile

Aluminum diffuser

Wall Clips

Suspension Kits

Metal Clip

Joiners 90°A

Joiners 90°B