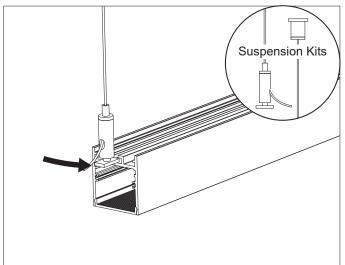

## ACCESSORIES:

Aluminum Profile

Aluminum diffuser

Wall Clips

Suspension Kits

Metal Clip

Joiners 90°A

Joiners 90°B

### Installing Instructions

Suspended

1. Apply LED strips into the profile

3.Install the Suspension Kits

4. Finally screw the end caps on