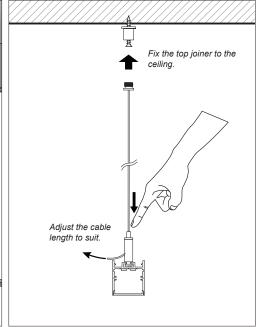

### Installing Instructions

Suspended

1. Apply LED strips into the profile

3.Install the Suspension Kits

4. Finally screw the end caps on