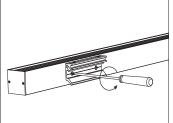

### Other installation & Connection ways.

### Installing Instructions

Suspended

1. Apply LED strips into the profile

3.Install the Suspension Kits

4. Finally screw the end caps on